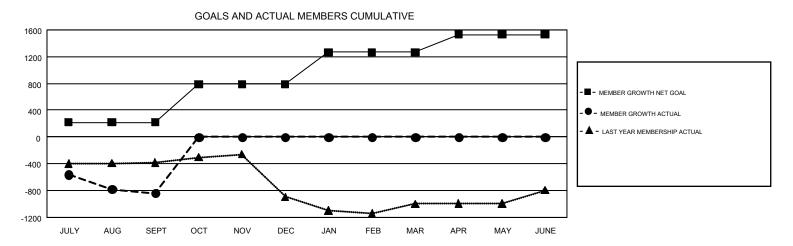

## GMT Constitutional Area 1, Group F

GMT: JOE AL PICONE

REPORT DOES NOT INCLUDE CLUBS IN UNDISTRICTED AREAS.

| Clubs                 |               |           |               | Members               |                           |                         |                                                    |  |
|-----------------------|---------------|-----------|---------------|-----------------------|---------------------------|-------------------------|----------------------------------------------------|--|
| RESULTS FOR 2017-2018 |               |           |               | RESULTS FOR 2017-2018 |                           |                         |                                                    |  |
| QUARTER               | NEW CLUB GOAL | NEW CLUBS | DROPPED CLUBS | QUARTER               | MEMBER GROWTH NET<br>GOAL | MEMBER GROWTH<br>ACTUAL | DROPPED<br>MEMBERS ACTUAL<br>(including transfers) |  |
| JULY/AUG/SEPT         | 10            | 5         | 16            | JULY/AUG/SEPT         | 220                       | 1,214                   | 2,054                                              |  |
| OCT/NOV/DEC           | 19            | 0         | 0             | OCT/NOV/DEC           | 568                       | 0                       | 0                                                  |  |
| JAN/FEB/MAR           | 14            | 0         | 0             | JAN/FEB/MAR           | 480                       | 0                       | 0                                                  |  |
| APR/MAY/JUNE          | 9             | 0         | 0             | APR/MAY/JUNE          | 265                       | 0                       | 0                                                  |  |

## GOALS AND ACTUAL NEW CLUBS CUMULATIVE

| DROPPED CLUBS: 16  DROPPED MEMBERS |       | 485 CLUBS OF 1,643 ADDED 1 OR<br>MORE NEW MEMBERS | GENDER DIST<br>MALE<br>FEMALE   | 30,779 (67.77%)<br>14,640 (32.23%) | · · · · · |  |
|------------------------------------|-------|---------------------------------------------------|---------------------------------|------------------------------------|-----------|--|
| DECEASED                           | 132   | CHOICHERE FOR CHANNATIVE                          | TOTAL FAMILY UNIT MEMBERS       |                                    | 7,081     |  |
| CLUB CANCELLED 13                  |       | CLICK HERE FOR CUMULATIVE MEMBERSHIP DATA         |                                 |                                    | 0.000     |  |
| OTHER                              | 1,909 |                                                   | FAMILY MEMBERS PAYING HALF DUES |                                    | 3,622     |  |
| TOTAL                              | 2,054 |                                                   |                                 |                                    |           |  |