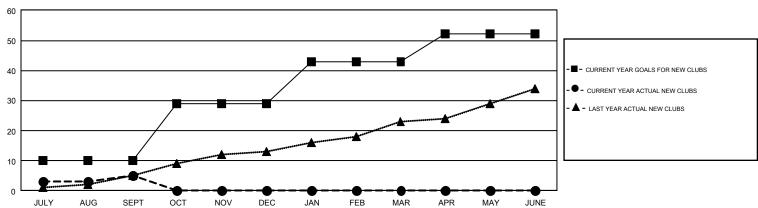

## GMT Constitutional Area 1, Group F

GMT: JOE AL PICONE

REPORT DOES NOT INCLUDE CLUBS IN UNDISTRICTED AREAS.

| Clubs                 |               |           |               | Members               |                           |                         |                                                    |  |
|-----------------------|---------------|-----------|---------------|-----------------------|---------------------------|-------------------------|----------------------------------------------------|--|
| RESULTS FOR 2017-2018 |               |           |               | RESULTS FOR 2017-2018 |                           |                         |                                                    |  |
| QUARTER               | NEW CLUB GOAL | NEW CLUBS | DROPPED CLUBS | QUARTER               | MEMBER GROWTH NET<br>GOAL | MEMBER GROWTH<br>ACTUAL | DROPPED<br>MEMBERS ACTUAL<br>(including transfers) |  |
| JULY/AUG/SEPT         | 10            | 5         | 16            | JULY/AUG/SEPT         | 220                       | 1,214                   | 2,054                                              |  |
| OCT/NOV/DEC           | 19            | 0         | 0             | OCT/NOV/DEC           | 568                       | 0                       | 0                                                  |  |
| JAN/FEB/MAR           | 14            | 0         | 0             | JAN/FEB/MAR           | 480                       | 0                       | 0                                                  |  |
| APR/MAY/JUNE          | 9             | 0         | 0             | APR/MAY/JUNE          | 265                       | 0                       | 0                                                  |  |

## GOALS AND ACTUAL NEW CLUBS CUMULATIVE

| DROPPED CLUBS: 16  DROPPED MEMBERS |       | 485 CLUBS OF 1,643 ADDED 1 OR<br>MORE NEW MEMBERS | GENDER DIST<br>MALE<br>FEMALE   | 30,779 (67.77%)<br>14,640 (32.23%) | · · · · · |  |
|------------------------------------|-------|---------------------------------------------------|---------------------------------|------------------------------------|-----------|--|
| DECEASED                           | 132   | CHOICHERE FOR CHANNATIVE                          | TOTAL FAMILY UNIT MEMBERS       |                                    | 7,081     |  |
| CLUB CANCELLED 13                  |       | CLICK HERE FOR CUMULATIVE MEMBERSHIP DATA         |                                 |                                    | 0.000     |  |
| OTHER                              | 1,909 |                                                   | FAMILY MEMBERS PAYING HALF DUES |                                    | 3,622     |  |
| TOTAL                              | 2,054 |                                                   |                                 |                                    |           |  |